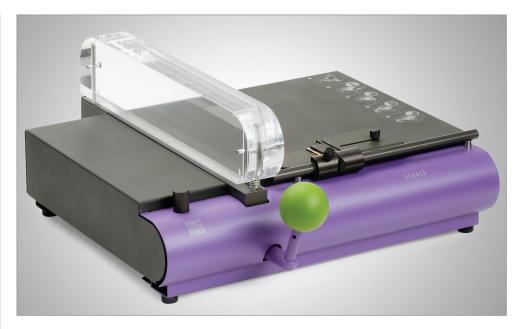

# **POWIS Scoring Machine**

The Scoring Machine is designed to work hand-in-hand with the Fastback® 15xs to score card stock for covers that look good and open easily. The Scoring Machine can score card stock up to 20 points thick (.020" or .50mm). The patented Centering Guide eliminates any guesswork as to where to place the scores. No make-ready is ever needed. Place the bound book between the Book Thickness Rings and adjust the width to match. The Scoring Machine is now ready to produce perfect scores every time.

The transparent die holder allows you to see exactly where each score is being made, which helps avoid mistakes. The Scoring Machine comes with one scoring die for making double scores. For an additional charge, a second die is available for making single scores. Changing the die is a simple matter of removing two pins and switching the die. The double score die is designed to work in concert with the Perfectback® Lay Flat (LF) binding strip to produce books that will stay open at any page.

The Scoring Machine has a low resistance lever, and a soft grip handle to help avoid strains and repetitive stress injuries. The Scoring Machine is easy to operate, even on the largest job.